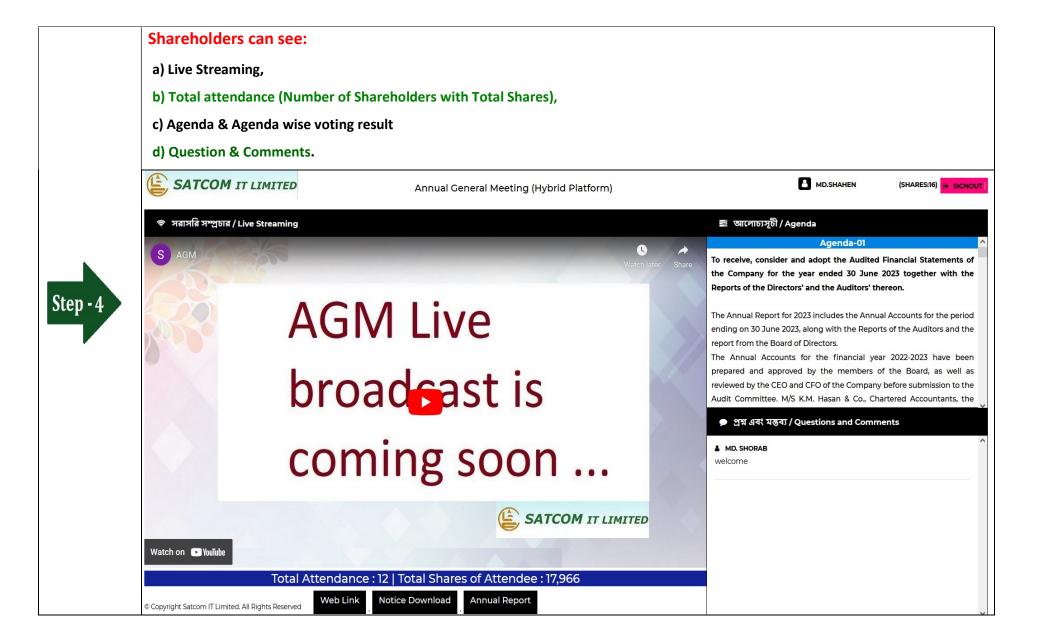

#### **Casting Votes & Comments:**

Shareholders can vote (Yes / No) for any Agenda Click on Green Button For Favor or Click on Red Button For Against

আলোচ্যসূচী / Agenda