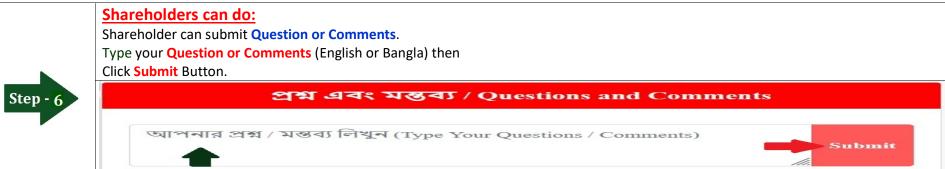

#### **Casting Votes & Comments:**

Shareholders can vote (Yes / No) for any Agenda Click on Green Button For Favor or Click on Red Button For Against

আলোচ্যসূচী / Agenda