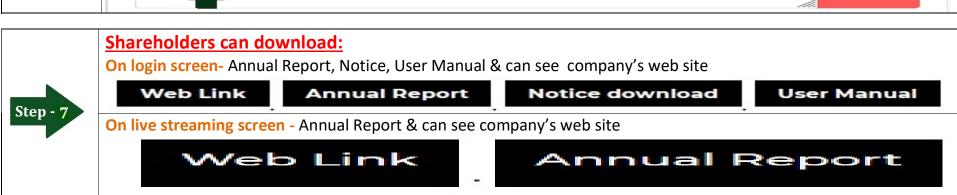

## **Hybrid System AGM Manual**

### Hybrid AGM & e-voting system: Simple steps for Shareholders-

Supported Browser: Latest version of

Google Chrome 6, Microsoft Edge 0, Opera 0, Safari 6, Mozilla Firefox 🐸

<u>Supported Device:</u> Laptop, Desktop, Tab, Mobile (android/ iPhone)