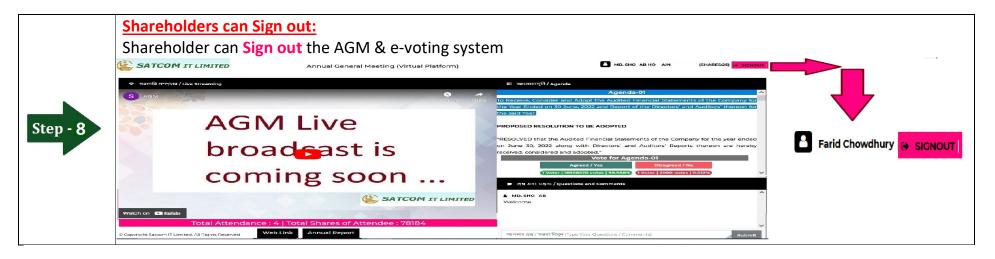

#### **Casting Votes & Comments:**

Shareholders can vote (Yes / No) for any Agenda Click on Green Button For Favor or Click on Red Button For Against

আলোচ্যসূচী / Agenda

#### Agenda-01

To Receive, Consider and Adopt the Audited Financial Statements of the Company for

the Year Ended on 30 June, 2022 and Report of the Directors' and Auditors' thereon for

the said Year.

#### PROPOSED RESOLUTION TO BE ADOPTED

"RESOLVED that the Audited Financial Statements of the Company for the year ended on June 30, 2022 along with Directors' and Auditors' Reports thereon are hereby received, considered and adopted."

#### Vote for Agenda-01

Agreed / Yes

Disagreed / No

1 Voter | 16968270 votes | 99.988%)

1 Voter | 2000 votes | 0.012%