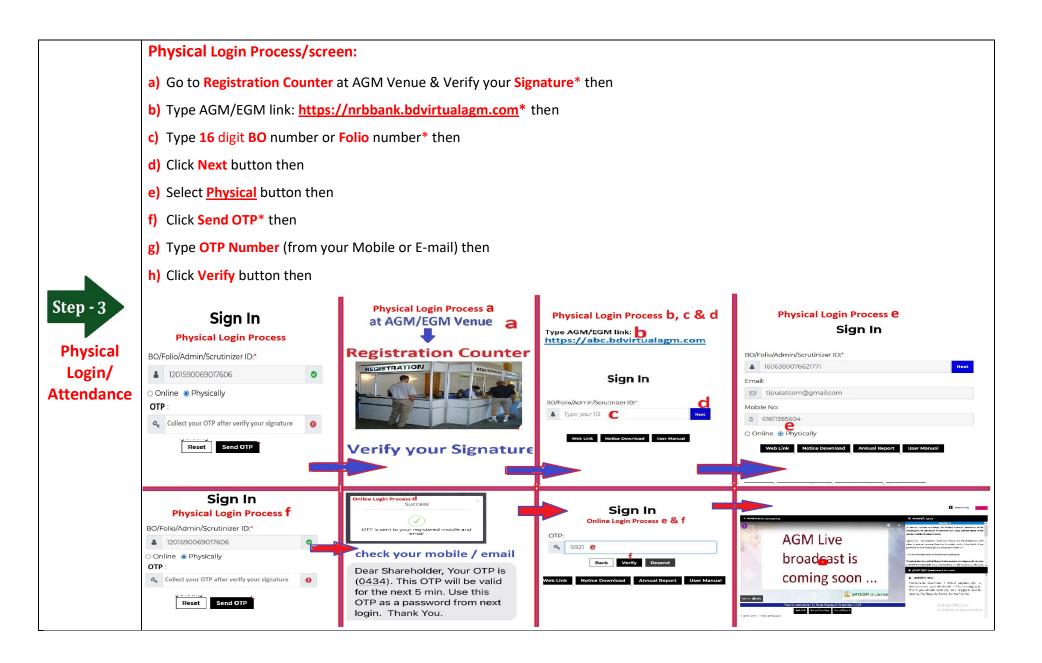

# Before Activation After Activation Sign In Step - 2 Log on Interface Before Activation After Activation After Activation Sign In Sign In Bo/Folio/Admin/Scrutinizer ID:\* Next