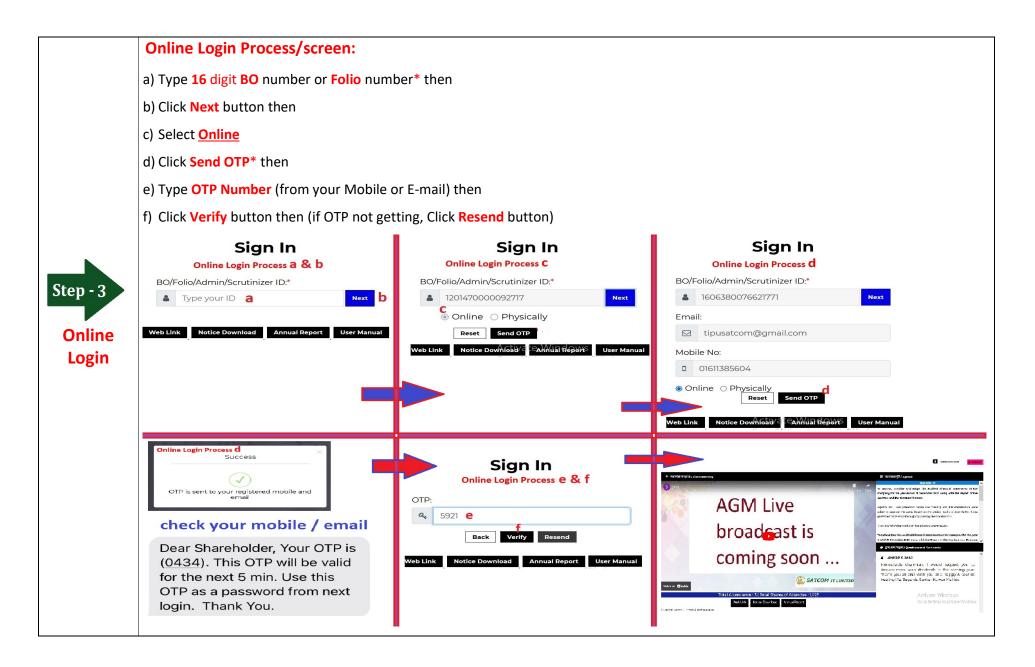

# Before Activation After Activation Sign In Step - 2 Log on Interface Before Activation After Activation After Activation Sign In Sign In Bo/Folio/Admin/Scrutinizer ID:\* Next